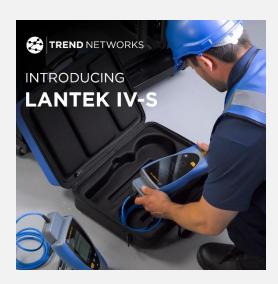

## **Advanced Technology Systems**

**TREND NETWORKS** has OFFICIALLY launched <u>LanTEK IV-S</u>, their fastest, most powerful and easy to use copper and fiber cable certifier to date. Double the power, twice the memory, and a brand-new fast operating system: unlock the benefits now!

**LanTEK IV-S** is the future of cable certification, built on the exceptional functionality and reliability of the original model. You can depend on the **LanTEK IV-S** cable certifier to provide time savings, double the RAM for a faster user experience, twice as much memory storage and a new 3.0 operating system designed for simplicity and speed. **LanTEK IV-S** is also covered by a lifetime support promise.