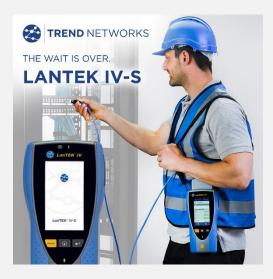

## **Advanced Technology Systems**

**TREND NETWORKS** has OFFICIALLY launched <u>LanTEK IV-S</u>, their fastest, most powerful and easy to use copper and fiber cable certifier to date. Double the power, twice the memory, and a brand-new fast operating system: unlock the benefits now!

The new **LanTEK IV-S** cable certifier has officially launched to help you test links 16% faster and work smarter with a responsive touchscreen user interface that's 42% quicker too! <u>LanTEK IV-S – Their most powerful and fastest cable certifier - YouTube</u>

**LanTEK IV-S** is truly the future of cable certification. Benefit from a new dual core processor for twice the processing power, double the RAM for a faster user experience and twice as much memory storage so 5,000 tests can be saved!